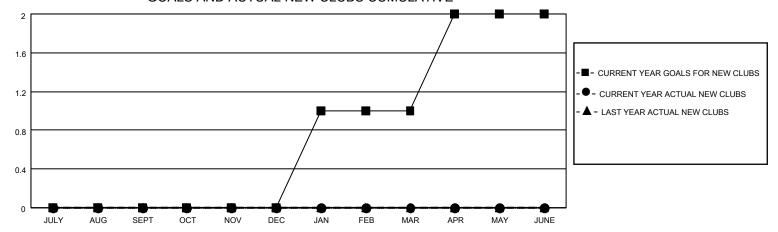

## GOALS AND ACTUAL NEW CLUBS CUMULATIVE

## MONTHLY MEMBERSHIP PROGRESS REPORT

LOCATION TURKEY District 118 Y Results as of: 8/31/2023

| Clubs RESULTS FOR 2023-2024 |   |   |   | Members RESULTS FOR 2023-2024 |    |    |    |
|-----------------------------|---|---|---|-------------------------------|----|----|----|
|                             |   |   |   |                               |    |    |    |
| JULY/AUG/SEPT               | 0 | 0 | 0 | JULY/AUG/SEPT                 | 70 | 20 | 10 |
| OCT/NOV/DEC                 | 0 | 0 | 0 | OCT/NOV/DEC                   | 25 | 0  | 0  |
| JAN/FEB/MAR                 | 1 | 0 | 0 | JAN/FEB/MAR                   | 30 | 0  | 0  |
| APR/MAY/JUNE                | 1 | 0 | 0 | APR/MAY/JUNE                  | 25 | 0  | 0  |