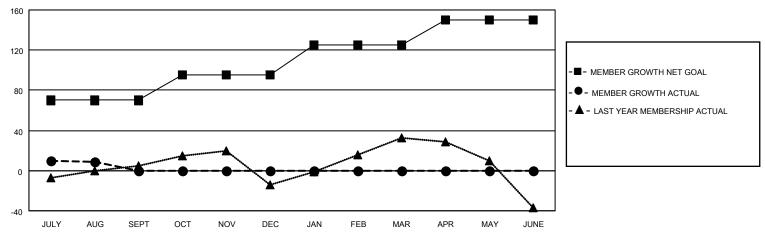

## GOALS AND ACTUAL MEMBERS CUMULATIVE

| DROPPED CLUBS: 0 |    | 5 CLUBS OF 54 ADDED 1 OR<br>MORE NEW MEMBERS | GENDER DISTRIBUTION                 |                              |  |
|------------------|----|----------------------------------------------|-------------------------------------|------------------------------|--|
|                  |    | NORE NEW WEWDERS                             | MALE<br>FEMALE                      | 455 (36.11%)<br>804 (63.81%) |  |
| DROPPED MEMBERS  |    |                                              | NON BINARY                          | 0 (0.00%)                    |  |
| DECEASED         | 3  |                                              | PREFER NOT TO ANSWER                | 1 (0.08%)                    |  |
| CLUB CANCELLED   | 0  | CLICK HERE FOR CUMULATIVE                    | TOTAL FAMILY UNIT MEMBERS           | 298                          |  |
| OTHER            | 7  | MEMBERSHIP DATA                              |                                     |                              |  |
| TOTAL            | 10 |                                              | FAMILY MEMBERS PAYING HALF DUES 160 |                              |  |
|                  |    |                                              |                                     |                              |  |

## MONTHLY MEMBERSHIP PROGRESS REPORT

LOCATION TURKEY District 118 Y Results as of: 8/31/2023

| Clubs RESULTS FOR 2023-2024 |   |   |   | Members RESULTS FOR 2023-2024 |    |    |    |
|-----------------------------|---|---|---|-------------------------------|----|----|----|
|                             |   |   |   |                               |    |    |    |
| JULY/AUG/SEPT               | 0 | 0 | 0 | JULY/AUG/SEPT                 | 70 | 20 | 10 |
| OCT/NOV/DEC                 | 0 | 0 | 0 | OCT/NOV/DEC                   | 25 | 0  | 0  |
| JAN/FEB/MAR                 | 1 | 0 | 0 | JAN/FEB/MAR                   | 30 | 0  | 0  |
| APR/MAY/JUNE                | 1 | 0 | 0 | APR/MAY/JUNE                  | 25 | 0  | 0  |